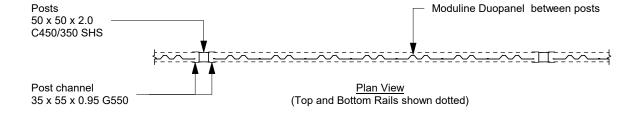

# 1.1m high solid panel type - Type 3 (See specification sheet for detail)

(Scale 1:20)

| Α        | 04/09/2024 |
|----------|------------|
| -        | 20/09/2019 |
| Revision | Date       |