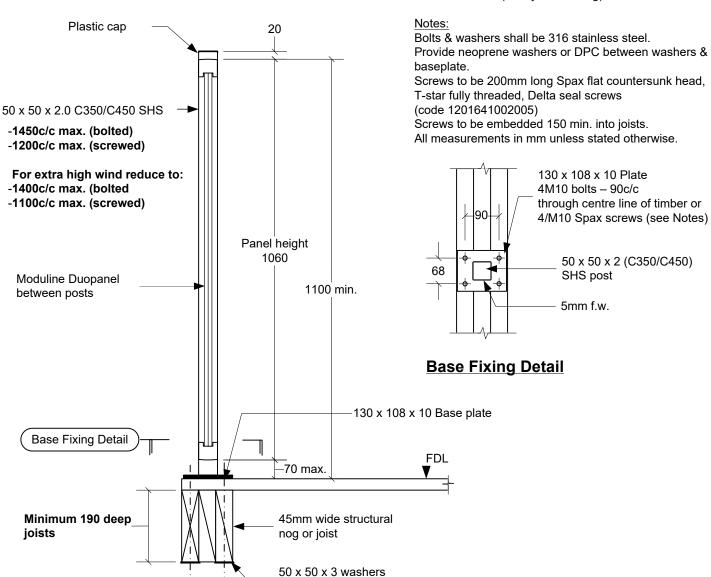

# 1.1m high solid panel type - Type 3b(i)

Description: 1100 mm high barrier top fixed to timber joist.

Application: Timber deck.

#### **DRAWING NOTES**

Design Scope and Compliance:

This specification covers the design of the barrier members and base fixing only, and does not cover the design of the supporting structure.

The contractor or building designer must ensure the deck structure is specifically designed to carry the barrier loads OR complies with

NZS3604:2011 fig. 7.10(c).

This barrier should not used where the base fixing would penetrate the top of the tanking membrane.

The barrier design complies with the New Zealand Building Code:

Section B1/VM1 (structure)

- AS/NZS 1170.1 barrier cat. A, B, C3 & E
- NZS3604:2011 extra high wind zone ( 56m/s).

Section F4/AS1 (safety from falling).

where bolts are used

(Scale 1:10)

**Section** 

| - 20/09/2019  |  |
|---------------|--|
| 71 12/01/2022 |  |
| A 12/01/2022  |  |
| B 04/09/2024  |  |

#### Notes:

All measurements in mm unless stated otherwise.