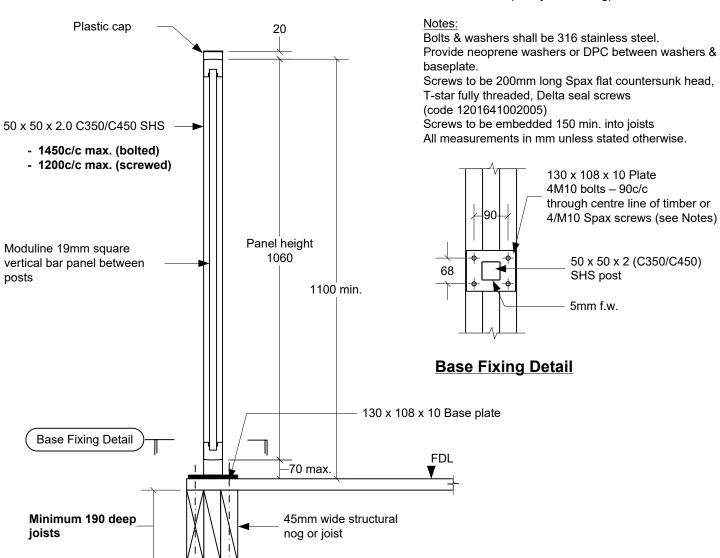

# 1.1m high vertical bar type - Type 3b(i)

Description: 1100 mm high barrier top fixed to timber joist.

Application: Timber deck.

#### **DRAWING NOTES**

#### Design Scope and Compliance:

This specification covers the design of the barrier members and base fixing only, and does not cover the design of the supporting structure.

The contractor or building designer must ensure the deck structure is specifically designed to carry the barrier loads OR complies with

NZS3604:2011 fig. 7.10(c).

This barrier should not used where the base fixing would penetrate the top of the tanking membrane.

The barrier design complies with the New Zealand Building Code:

Section B1/VM1 (structure)

- AS/NZS 1170.1 barrier cat. A, B, C3 & E
- NZS3604:2011 extra high wind zone ( 55m/s).

Section F4/AS1 (safety from falling).

50 x 50 x 3 washers where bolts are used

| Revision | Date       |
|----------|------------|
| -        | 24/03/2016 |
| Α        | 20/09/2016 |
| В        | 14/12/2017 |
| С        | 20/09/2019 |
| D        | 12/01/2022 |
| Е        | 04/09/2024 |

#### Notes:

All measurements in mm unless stated otherwise.