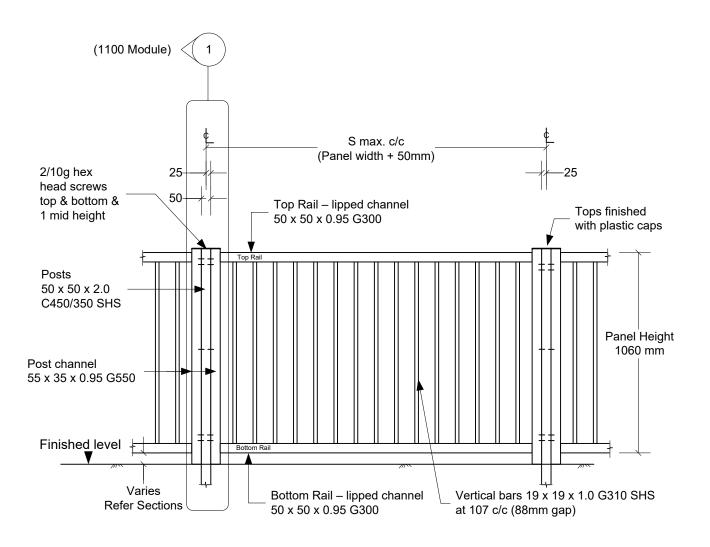

# 1.1m high vertical bar type - Type 3

(See specification sheet for detail)

(Scale 1:20)

| Revision | Date       |
|----------|------------|
| -        | 24/03/2016 |
| Α        | 20/09/2016 |
| В        | 20/09/2019 |
| С        | 04/09/2024 |